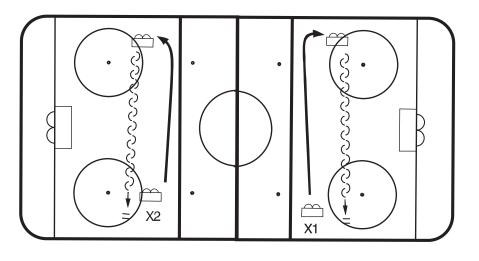

## Drill #7 —Relays With Net

- Makes two teams.
- Net is pushed forward across ice and pulled back backward.