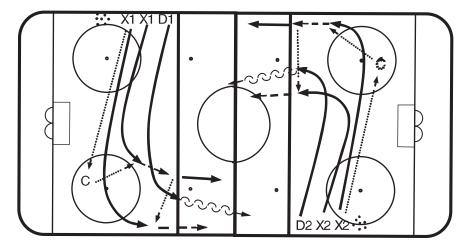

### Drill #3 — 2 on 1

- X1 and X2 lines start at same time.
- X1 passes to coach and swing as shown.
- D1 follows X1s across ice, coach passes back to X1s and D1 plays the 2 on 1.
- Switch sides half way through.