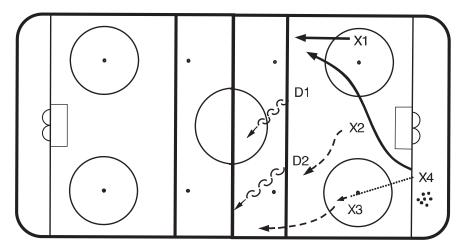

#### Drill #6 — 3 on 2 With Backchecker

- X4 starts drill by passing to X1, X2 or X3.
- X1, X2 and X3 proceed 3 on 2.
- X4 must pick up open man on backcheck.
- D1 and D2 must direct X4 where to skate on backcheck.