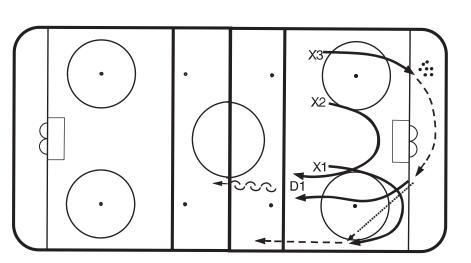

#### Drill #4 — 2 on 1 With Backchecker

- X1, X2 and X3 start on whistle.
- X1 and X2 swing, X3 picks up puck and skates behind net.
- X3 then passes to either X1 or X2.
- D1 steps out to play 2 on 1.
- X3 must read play and pick up open man on backcheck.
- D1 must let X3 know who to take.