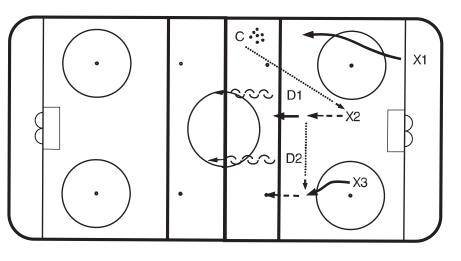

#### Drill #4 — 2 on 1 With Backchecker

- X1, X2 and X3 start on whistle.
- X1 and X2 swing, X3 picks up puck and skates behind net.
- X3 then passes to either X1 or X2.
- D1 steps out to play 2 on 1.
- X3 must read play and pick up open man on backcheck.
- D1 must let X3 know who to take.