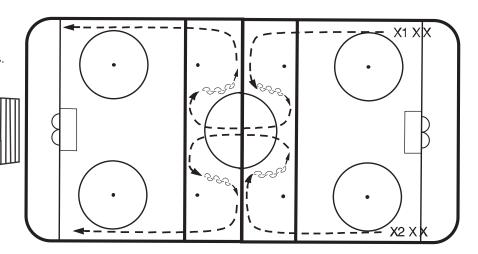

#### Drill #1 — Warm-Up; Face the Flag

- X1 and X2 start at same time with pucks. Always face flag at far end of ice.
- X1 skates forward to red line, crossover left, backwards to blue line, crossover right, backward to red line, crossover right, forward to hash mark.
- X2 skates same on other half of ice.