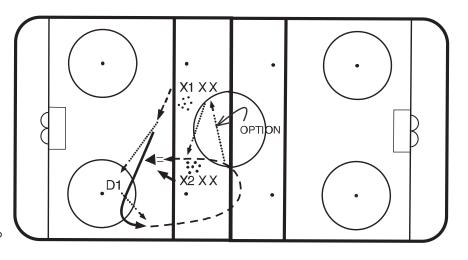

#### Drill #2 — Swedish Passing Drill

- X1 skates with puck then passes to D1, after making pass. X1 swings to boards.
- D1 passes back to X1 after X1 makes swing.
- X1 skates with puck around X2 line and takes a shot on goal.
- X2 starts after X1 gets return pass from D1.

Option - as X1 reaches X2 line, X1 passes to last player in X1 line and gets return pass.