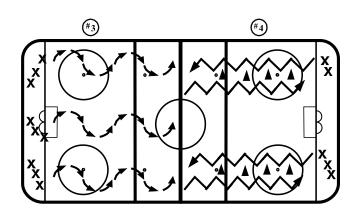

| Time     | Drill                                                                             | Emphasis |
|----------|-----------------------------------------------------------------------------------|----------|
| 5 mins.  | 1. Two Lines - six cones - inside edge, forward crossovers                        |          |
| 5 mins.  | Three Lines - 10 and two o'clock start - line accelerations - race                |          |
| 5 mins.  | 3. Three Lines - backward three pumps                                             |          |
| 5 mins.  | 4. Four Lines - two sets - four cones, pulls two directions on cones              |          |
| 5 mins.  | 5. Two Lines - four cones - zig-zag pulls on cones                                |          |
| 5 mins.  | 6. Two Lines - stationary pull and pass against boards - look, slide, guide point |          |
| 5 mins.  | 7. Partners - pass and receive stationary - three feet apart - cup and give       |          |
| 5 mins.  | 8. Two Lines - race/competition - 1 on 1 around cone - puck chase                 |          |
| 10 mins. | 9. Modified game - 3 on 3 - half ice, spread fire hose on red line                |          |