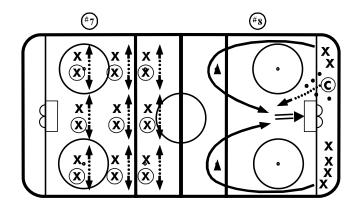

| Time     | Drill                                                                             | Emphasis |
|----------|-----------------------------------------------------------------------------------|----------|
| 5 mins.  | 1. Two Lines - six cones - inside edge, forward crossovers                        |          |
| 5 mins.  | Three Lines - 10 and two o'clock start - line accelerations - race                |          |
| 5 mins.  | 3. Three Lines - backward three pumps                                             |          |
| 5 mins.  | 4. Four Lines - two sets - four cones, pulls two directions on cones              |          |
| 5 mins.  | 5. Two Lines - four cones - zig-zag pulls on cones                                |          |
| 5 mins.  | 6. Two Lines - stationary pull and pass against boards - look, slide, guide point |          |
| 5 mins.  | 7. Partners - pass and receive stationary - three feet apart - cup and give       |          |
| 5 mins.  | 8. Two Lines - race/competition - 1 on 1 around cone - puck chase                 |          |
| 10 mins. | 9. Modified game - 3 on 3 - half ice, spread fire hose on red line                |          |