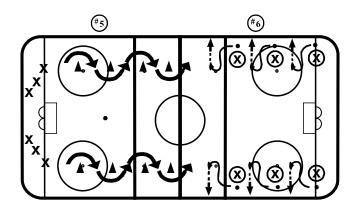

| Time     | Drill                                                                             | Emphasis |
|----------|-----------------------------------------------------------------------------------|----------|
| 5 mins.  | 1. Two Lines - six cones - inside edge, forward crossovers                        |          |
| 5 mins.  | Three Lines - 10 and two o'clock start - line accelerations - race                |          |
| 5 mins.  | 3. Three Lines - backward three pumps                                             |          |
| 5 mins.  | 4. Four Lines - two sets - four cones, pulls two directions on cones              |          |
| 5 mins.  | 5. Two Lines - four cones - zig-zag pulls on cones                                |          |
| 5 mins.  | 6. Two Lines - stationary pull and pass against boards - look, slide, guide point |          |
| 5 mins.  | 7. Partners - pass and receive stationary - three feet apart - cup and give       |          |
| 5 mins.  | 8. Two Lines - race/competition - 1 on 1 around cone - puck chase                 |          |
| 10 mins. | 9. Modified game - 3 on 3 - half ice, spread fire hose on red line                |          |