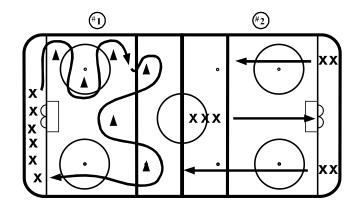

| Time     | Drill                                                                             | Emphasis |
|----------|-----------------------------------------------------------------------------------|----------|
| 5 mins.  | 1. Two Lines - six cones - inside edge, forward crossovers                        |          |
| 5 mins.  | Three Lines - 10 and two o'clock start - line accelerations - race                |          |
| 5 mins.  | 3. Three Lines - backward three pumps                                             |          |
| 5 mins.  | 4. Four Lines - two sets - four cones, pulls two directions on cones              |          |
| 5 mins.  | 5. Two Lines - four cones - zig-zag pulls on cones                                |          |
| 5 mins.  | 6. Two Lines - stationary pull and pass against boards - look, slide, guide point |          |
| 5 mins.  | 7. Partners - pass and receive stationary - three feet apart - cup and give       |          |
| 5 mins.  | 8. Two Lines - race/competition - 1 on 1 around cone - puck chase                 |          |
| 10 mins. | 9. Modified game - 3 on 3 - half ice, spread fire hose on red line                |          |