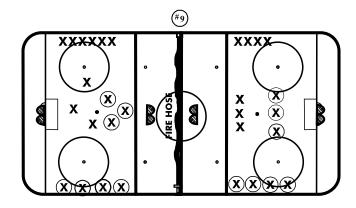

| Time     | Drill                                                                             | Emphasis |
|----------|-----------------------------------------------------------------------------------|----------|
| 5 mins.  | 1. Two Lines - six cones - inside edge, forward crossovers                        |          |
| 5 mins.  | Three Lines - 10 and two o'clock start - line accelerations - race                |          |
| 5 mins.  | 3. Three Lines - backward three pumps                                             |          |
| 5 mins.  | 4. Four Lines - two sets - four cones, pulls two directions on cones              |          |
| 5 mins.  | 5. Two Lines - four cones - zig-zag pulls on cones                                |          |
| 5 mins.  | 6. Two Lines - stationary pull and pass against boards - look, slide, guide point |          |
| 5 mins.  | 7. Partners - pass and receive stationary - three feet apart - cup and give       |          |
| 5 mins.  | 8. Two Lines - race/competition - 1 on 1 around cone - puck chase                 |          |
| 10 mins. | 9. Modified game - 3 on 3 - half ice, spread fire hose on red line                |          |