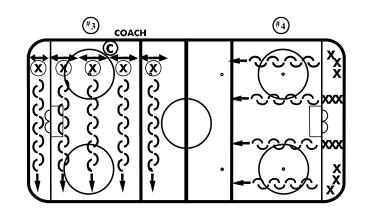

| Time    | Drill                                                                                                    | Emphasis       |
|---------|----------------------------------------------------------------------------------------------------------|----------------|
| 5 mins. | <ol> <li>Three Lines - Review Big C, four cone rhythm skate -<br/>stick on ice - shift weight</li> </ol> | Push           |
| 5 mins. | 2. One Line - M 3 cone, forward crossovers - no glide                                                    | Buttocks low   |
| 5 mins. | <ol> <li>Spread - backwards skate - stationary, move hands on<br/>hips</li> </ol>                        | Quick recovery |
| 5 mins. | 4. Four Lines - backward strokes - push, extend, recover, etc.                                           |                |
| 5 mins. | 5. Group - control turns - stationary, C.T. on one and three cones                                       |                |
| 5 mins. | <ol> <li>Four Lines - stationary - side to side on inside edge, stop<br/>on whistle</li> </ol>           |                |
| 5 mins. | 7. Groups - review - 1 on 1 puck race, stationary stick-<br>handling jam                                 |                |
| 5 mins. | 8. Group - pulls on four cones - one way and two directions                                              |                |
| 5 mins. | 9. 1 on 1 all over the ice                                                                               |                |
| 5 mins. | 10. 3 on 3 across ice with three pucks                                                                   |                |