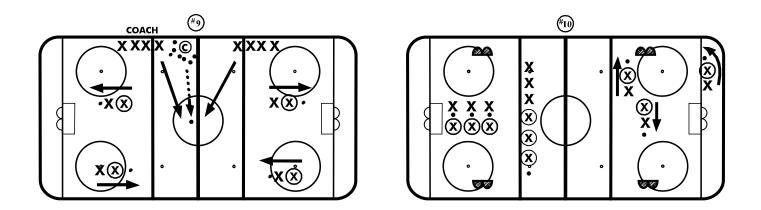

| Time    | Drill                                                                                                    | Emphasis       |
|---------|----------------------------------------------------------------------------------------------------------|----------------|
| 5 mins. | <ol> <li>Three Lines - Review Big C, four cone rhythm skate -<br/>stick on ice - shift weight</li> </ol> | Push           |
| 5 mins. | 2. One Line - M 3 cone, forward crossovers - no glide                                                    | Buttocks low   |
| 5 mins. | <ol> <li>Spread - backwards skate - stationary, move hands on<br/>hips</li> </ol>                        | Quick recovery |
| 5 mins. | 4. Four Lines - backward strokes - push, extend, recover, etc.                                           |                |
| 5 mins. | 5. Group - control turns - stationary, C.T. on one and three cones                                       |                |
| 5 mins. | <ol> <li>Four Lines - stationary - side to side on inside edge, stop<br/>on whistle</li> </ol>           |                |
| 5 mins. | 7. Groups - review - 1 on 1 puck race, stationary stick-<br>handling jam                                 |                |
| 5 mins. | 8. Group - pulls on four cones - one way and two directions                                              |                |
| 5 mins. | 9. 1 on 1 all over the ice                                                                               |                |
| 5 mins. | 10. 3 on 3 across ice with three pucks                                                                   |                |