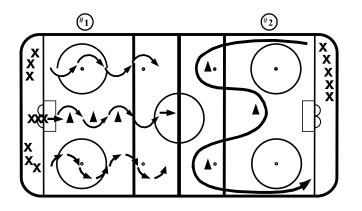

| Time    | Drill                                                                                                    | Emphasis       |
|---------|----------------------------------------------------------------------------------------------------------|----------------|
| 5 mins. | <ol> <li>Three Lines - Review Big C, four cone rhythm skate -<br/>stick on ice - shift weight</li> </ol> | Push           |
| 5 mins. | 2. One Line - M 3 cone, forward crossovers - no glide                                                    | Buttocks low   |
| 5 mins. | <ol> <li>Spread - backwards skate - stationary, move hands on<br/>hips</li> </ol>                        | Quick recovery |
| 5 mins. | 4. Four Lines - backward strokes - push, extend, recover, etc.                                           |                |
| 5 mins. | 5. Group - control turns - stationary, C.T. on one and three cones                                       |                |
| 5 mins. | <ol> <li>Four Lines - stationary - side to side on inside edge, stop<br/>on whistle</li> </ol>           |                |
| 5 mins. | 7. Groups - review - 1 on 1 puck race, stationary stick-<br>handling jam                                 |                |
| 5 mins. | 8. Group - pulls on four cones - one way and two directions                                              |                |
| 5 mins. | 9. 1 on 1 all over the ice                                                                               |                |
| 5 mins. | 10. 3 on 3 across ice with three pucks                                                                   |                |