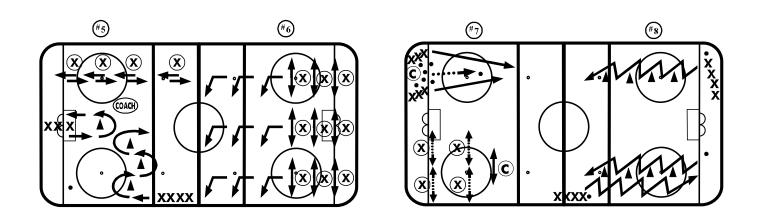

| Time    | Drill                                                                                                    | Emphasis       |
|---------|----------------------------------------------------------------------------------------------------------|----------------|
| 5 mins. | <ol> <li>Three Lines - Review Big C, four cone rhythm skate -<br/>stick on ice - shift weight</li> </ol> | Push           |
| 5 mins. | 2. One Line - M 3 cone, forward crossovers - no glide                                                    | Buttocks low   |
| 5 mins. | <ol> <li>Spread - backwards skate - stationary, move hands on<br/>hips</li> </ol>                        | Quick recovery |
| 5 mins. | 4. Four Lines - backward strokes - push, extend, recover, etc.                                           |                |
| 5 mins. | 5. Group - control turns - stationary, C.T. on one and three cones                                       |                |
| 5 mins. | <ol> <li>Four Lines - stationary - side to side on inside edge, stop<br/>on whistle</li> </ol>           |                |
| 5 mins. | 7. Groups - review - 1 on 1 puck race, stationary stick-<br>handling jam                                 |                |
| 5 mins. | 8. Group - pulls on four cones - one way and two directions                                              |                |
| 5 mins. | 9. 1 on 1 all over the ice                                                                               |                |
| 5 mins. | 10. 3 on 3 across ice with three pucks                                                                   |                |