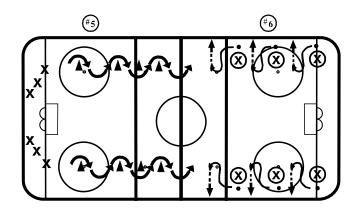

| Time     | Drill                                                                             | Emphasis    |
|----------|-----------------------------------------------------------------------------------|-------------|
| 5 mins.  | 1. Two Lines - six cones - inside edge, forward crossovers                        |             |
| 5 mins.  | Three Lines - 10 and two o'clock start - live accelerations - race                |             |
| 5 mins.  | 3. Three Lines - backward three pumps                                             |             |
| 5 mins.  | 4. Four Lines - two sets - four cones, pulls two direction on cones               |             |
| 5 mins.  | 5. Two Lines - four cones - zig-zag pulls on cones                                |             |
| 5 mins.  | 6. Two Lines - stationary pull and pass against boards, look, slide, glide, point |             |
| 5 mins.  | 7. Partner - pass and receive stationary - three feet apart - cup and give        | Good passes |
| 5 mins.  | 8. Two Lines - race competition - 1 on 1 around cone - puck chase                 |             |
| 10 mins. | 9. Modified Game - 3 on 3 (half ice), spread fire hose on red line                | Fun         |