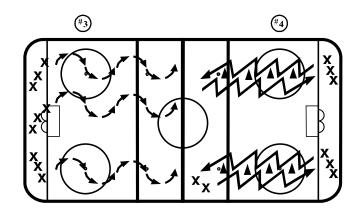

| Time     | Drill                                                                             | Emphasis    |
|----------|-----------------------------------------------------------------------------------|-------------|
| 5 mins.  | 1. Two Lines - six cones - inside edge, forward crossovers                        |             |
| 5 mins.  | Three Lines - 10 and two o'clock start - live accelerations - race                |             |
| 5 mins.  | 3. Three Lines - backward three pumps                                             |             |
| 5 mins.  | 4. Four Lines - two sets - four cones, pulls two direction on cones               |             |
| 5 mins.  | 5. Two Lines - four cones - zig-zag pulls on cones                                |             |
| 5 mins.  | 6. Two Lines - stationary pull and pass against boards, look, slide, glide, point |             |
| 5 mins.  | 7. Partner - pass and receive stationary - three feet apart - cup and give        | Good passes |
| 5 mins.  | 8. Two Lines - race competition - 1 on 1 around cone - puck chase                 |             |
| 10 mins. | 9. Modified Game - 3 on 3 (half ice), spread fire hose on red line                | Fun         |