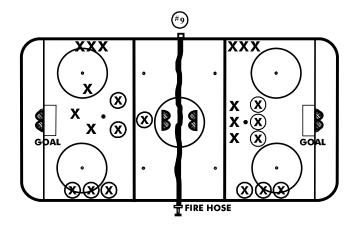

| Time     | Drill                                                                             | Emphasis    |
|----------|-----------------------------------------------------------------------------------|-------------|
| 5 mins.  | 1. Two Lines - six cones - inside edge, forward crossovers                        |             |
| 5 mins.  | Three Lines - 10 and two o'clock start - live accelerations - race                |             |
| 5 mins.  | 3. Three Lines - backward three pumps                                             |             |
| 5 mins.  | 4. Four Lines - two sets - four cones, pulls two direction on cones               |             |
| 5 mins.  | 5. Two Lines - four cones - zig-zag pulls on cones                                |             |
| 5 mins.  | 6. Two Lines - stationary pull and pass against boards, look, slide, glide, point |             |
| 5 mins.  | 7. Partner - pass and receive stationary - three feet apart - cup and give        | Good passes |
| 5 mins.  | 8. Two Lines - race competition - 1 on 1 around cone - puck chase                 |             |
| 10 mins. | 9. Modified Game - 3 on 3 (half ice), spread fire hose on red line                | Fun         |