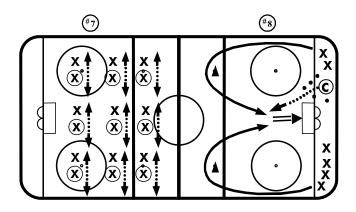

| Time     | Drill                                                                             | Emphasis    |
|----------|-----------------------------------------------------------------------------------|-------------|
| 5 mins.  | 1. Two Lines - six cones - inside edge, forward crossovers                        |             |
| 5 mins.  | Three Lines - 10 and two o'clock start - live accelerations - race                |             |
| 5 mins.  | 3. Three Lines - backward three pumps                                             |             |
| 5 mins.  | 4. Four Lines - two sets - four cones, pulls two direction on cones               |             |
| 5 mins.  | 5. Two Lines - four cones - zig-zag pulls on cones                                |             |
| 5 mins.  | 6. Two Lines - stationary pull and pass against boards, look, slide, glide, point |             |
| 5 mins.  | 7. Partner - pass and receive stationary - three feet apart - cup and give        | Good passes |
| 5 mins.  | 8. Two Lines - race competition - 1 on 1 around cone - puck chase                 |             |
| 10 mins. | 9. Modified Game - 3 on 3 (half ice), spread fire hose on red line                | Fun         |