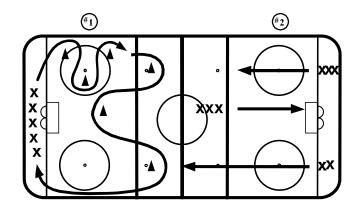

| Time     | Drill                                                                             | Emphasis    |
|----------|-----------------------------------------------------------------------------------|-------------|
| 5 mins.  | 1. Two Lines - six cones - inside edge, forward crossovers                        |             |
| 5 mins.  | Three Lines - 10 and two o'clock start - live accelerations - race                |             |
| 5 mins.  | 3. Three Lines - backward three pumps                                             |             |
| 5 mins.  | 4. Four Lines - two sets - four cones, pulls two direction on cones               |             |
| 5 mins.  | 5. Two Lines - four cones - zig-zag pulls on cones                                |             |
| 5 mins.  | 6. Two Lines - stationary pull and pass against boards, look, slide, glide, point |             |
| 5 mins.  | 7. Partner - pass and receive stationary - three feet apart - cup and give        | Good passes |
| 5 mins.  | 8. Two Lines - race competition - 1 on 1 around cone - puck chase                 |             |
| 10 mins. | 9. Modified Game - 3 on 3 (half ice), spread fire hose on red line                | Fun         |