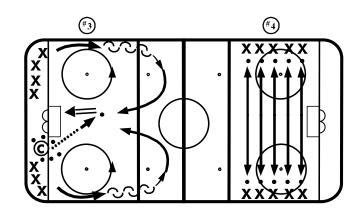

| Time     | Drill                                                                                                              | Emphasis |
|----------|--------------------------------------------------------------------------------------------------------------------|----------|
| 5 mins.  | <ol> <li>Time Skill - one line forward crossovers on circle, control<br/>turns on dots</li> </ol>                  |          |
| 5 mins.  | <ol> <li>Skill Race - two lines - circle crossovers, control - race to<br/>puck</li> </ol>                         |          |
| 5 mins.  | <ol> <li>Skill Race - two lines forward to cone, backward to line,<br/>step out, race to puck</li> </ol>           |          |
| 5 mins.  | 4. Skill - two lines with pucks - over second back, two directions                                                 |          |
| 5 mins.  | <ol> <li>Skill Race - three lines with pucks - three player jam<br/>circles, control turn, race on dots</li> </ol> |          |
| 5 mins.  | <ol> <li>0 n 1 - four lines with pucks - fake and pull on stationary<br/>player</li> </ol>                         |          |
| 5 mins.  | 7. Relay Race - two or three lines - pass and go relay race                                                        |          |
| 5 mins.  | 8. Keep Away - groups on circles - play keep away pass<br>with player                                              |          |
| 10 mins. | 9. 3 on 3 width of rink - 45 second shifts - change on fly -<br>play puck where it lies                            |          |