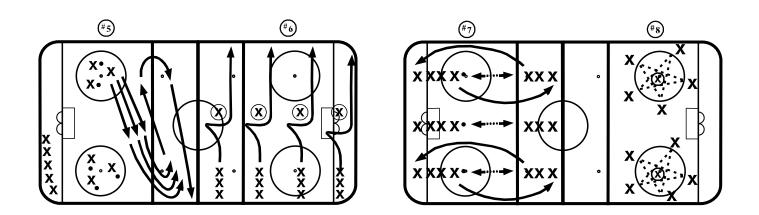

| Time     | Drill                                                                                                              | Emphasis |
|----------|--------------------------------------------------------------------------------------------------------------------|----------|
| 5 mins.  | <ol> <li>Time Skill - one line forward crossovers on circle, control<br/>turns on dots</li> </ol>                  |          |
| 5 mins.  | <ol> <li>Skill Race - two lines - circle crossovers, control - race to<br/>puck</li> </ol>                         |          |
| 5 mins.  | <ol> <li>Skill Race - two lines forward to cone, backward to line,<br/>step out, race to puck</li> </ol>           |          |
| 5 mins.  | 4. Skill - two lines with pucks - over second back, two directions                                                 |          |
| 5 mins.  | <ol> <li>Skill Race - three lines with pucks - three player jam<br/>circles, control turn, race on dots</li> </ol> |          |
| 5 mins.  | <ol> <li>0 n 1 - four lines with pucks - fake and pull on stationary<br/>player</li> </ol>                         |          |
| 5 mins.  | 7. Relay Race - two or three lines - pass and go relay race                                                        |          |
| 5 mins.  | 8. Keep Away - groups on circles - play keep away pass<br>with player                                              |          |
| 10 mins. | 9. 3 on 3 width of rink - 45 second shifts - change on fly -<br>play puck where it lies                            |          |