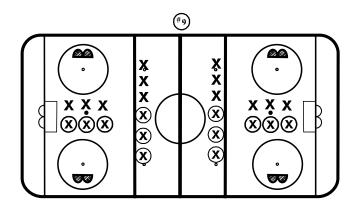

| Time     | Drill                                                                                                              | Emphasis |
|----------|--------------------------------------------------------------------------------------------------------------------|----------|
| 5 mins.  | <ol> <li>Time Skill - one line forward crossovers on circle, control<br/>turns on dots</li> </ol>                  |          |
| 5 mins.  | <ol> <li>Skill Race - two lines - circle crossovers, control - race to<br/>puck</li> </ol>                         |          |
| 5 mins.  | <ol> <li>Skill Race - two lines forward to cone, backward to line,<br/>step out, race to puck</li> </ol>           |          |
| 5 mins.  | 4. Skill - two lines with pucks - over second back, two directions                                                 |          |
| 5 mins.  | <ol> <li>Skill Race - three lines with pucks - three player jam<br/>circles, control turn, race on dots</li> </ol> |          |
| 5 mins.  | <ol> <li>0 n 1 - four lines with pucks - fake and pull on stationary<br/>player</li> </ol>                         |          |
| 5 mins.  | 7. Relay Race - two or three lines - pass and go relay race                                                        |          |
| 5 mins.  | 8. Keep Away - groups on circles - play keep away pass<br>with player                                              |          |
| 10 mins. | 9. 3 on 3 width of rink - 45 second shifts - change on fly -<br>play puck where it lies                            |          |