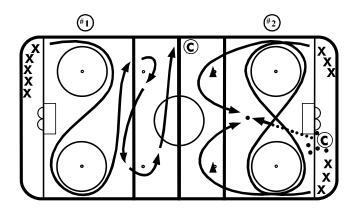

| Time     | Drill                                                                                                              | Emphasis |
|----------|--------------------------------------------------------------------------------------------------------------------|----------|
| 5 mins.  | <ol> <li>Time Skill - one line forward crossovers on circle, control<br/>turns on dots</li> </ol>                  |          |
| 5 mins.  | <ol> <li>Skill Race - two lines - circle crossovers, control - race to<br/>puck</li> </ol>                         |          |
| 5 mins.  | <ol> <li>Skill Race - two lines forward to cone, backward to line,<br/>step out, race to puck</li> </ol>           |          |
| 5 mins.  | 4. Skill - two lines with pucks - over second back, two directions                                                 |          |
| 5 mins.  | <ol> <li>Skill Race - three lines with pucks - three player jam<br/>circles, control turn, race on dots</li> </ol> |          |
| 5 mins.  | <ol> <li>0 n 1 - four lines with pucks - fake and pull on stationary<br/>player</li> </ol>                         |          |
| 5 mins.  | 7. Relay Race - two or three lines - pass and go relay race                                                        |          |
| 5 mins.  | 8. Keep Away - groups on circles - play keep away pass<br>with player                                              |          |
| 10 mins. | 9. 3 on 3 width of rink - 45 second shifts - change on fly -<br>play puck where it lies                            |          |