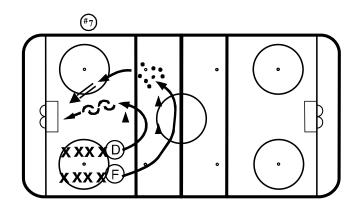

| Time     | Drill                                                                               | Emphasis |
|----------|-------------------------------------------------------------------------------------|----------|
| 5 mins.  | Timed Skills - A. forward/backward acceleration; B. crossovers, control turn, shoot |          |
| 5 mins.  | Timed Skills - A. backward, step-out forward, shoot; B. forward puck acceleration   |          |
| 5 mins.  | 3. 1 on 1 - puck chase - out and back into the zone                                 |          |
| 5 mins.  | 4. 1 on 1 - angle - stick under, stick lift                                         |          |
| 10 mins. | 5. Two Directions - movement wrist/sweep shot against boards                        |          |
| 5 mins.  | 6. 1 on 1 - crossovers around cones to puck chase and shoot                         |          |
| 5 mins.  | 7. 1 on 1 - D-F - pick up puck in neutral zone                                      |          |
| 10 mins. | 8. 4 on 4 - half ice, 45 second shifts, change on fly - play puck where it lies     |          |