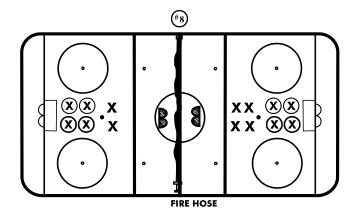

| Time     | Drill                                                                               | Emphasis |
|----------|-------------------------------------------------------------------------------------|----------|
| 5 mins.  | Timed Skills - A. forward/backward acceleration; B. crossovers, control turn, shoot |          |
| 5 mins.  | Timed Skills - A. backward, step-out forward, shoot; B. forward puck acceleration   |          |
| 5 mins.  | 3. 1 on 1 - puck chase - out and back into the zone                                 |          |
| 5 mins.  | 4. 1 on 1 - angle - stick under, stick lift                                         |          |
| 10 mins. | 5. Two Directions - movement wrist/sweep shot against boards                        |          |
| 5 mins.  | 6. 1 on 1 - crossovers around cones to puck chase and shoot                         |          |
| 5 mins.  | 7. 1 on 1 - D-F - pick up puck in neutral zone                                      |          |
| 10 mins. | 8. 4 on 4 - half ice, 45 second shifts, change on fly - play puck where it lies     |          |