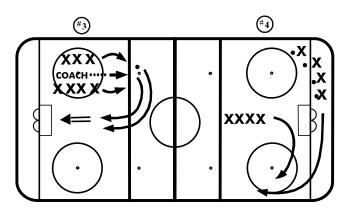

| Time     | Drill                                                                               | Emphasis |
|----------|-------------------------------------------------------------------------------------|----------|
| 5 mins.  | Timed Skills - A. forward/backward acceleration; B. crossovers, control turn, shoot |          |
| 5 mins.  | Timed Skills - A. backward, step-out forward, shoot; B. forward puck acceleration   |          |
| 5 mins.  | 3. 1 on 1 - puck chase - out and back into the zone                                 |          |
| 5 mins.  | 4. 1 on 1 - angle - stick under, stick lift                                         |          |
| 10 mins. | 5. Two Directions - movement wrist/sweep shot against boards                        |          |
| 5 mins.  | 6. 1 on 1 - crossovers around cones to puck chase and shoot                         |          |
| 5 mins.  | 7. 1 on 1 - D-F - pick up puck in neutral zone                                      |          |
| 10 mins. | 8. 4 on 4 - half ice, 45 second shifts, change on fly - play puck where it lies     |          |