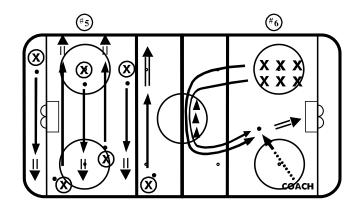

| Time     | Drill                                                                               | Emphasis |
|----------|-------------------------------------------------------------------------------------|----------|
| 5 mins.  | Timed Skills - A. forward/backward acceleration; B. crossovers, control turn, shoot |          |
| 5 mins.  | Timed Skills - A. backward, step-out forward, shoot; B. forward puck acceleration   |          |
| 5 mins.  | 3. 1 on 1 - puck chase - out and back into the zone                                 |          |
| 5 mins.  | 4. 1 on 1 - angle - stick under, stick lift                                         |          |
| 10 mins. | 5. Two Directions - movement wrist/sweep shot against boards                        |          |
| 5 mins.  | 6. 1 on 1 - crossovers around cones to puck chase and shoot                         |          |
| 5 mins.  | 7. 1 on 1 - D-F - pick up puck in neutral zone                                      |          |
| 10 mins. | 8. 4 on 4 - half ice, 45 second shifts, change on fly - play puck where it lies     |          |