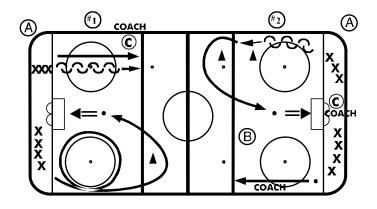

| Time     | Drill                                                                               | Emphasis |
|----------|-------------------------------------------------------------------------------------|----------|
| 5 mins.  | Timed Skills - A. forward/backward acceleration; B. crossovers, control turn, shoot |          |
| 5 mins.  | Timed Skills - A. backward, step-out forward, shoot; B. forward puck acceleration   |          |
| 5 mins.  | 3. 1 on 1 - puck chase - out and back into the zone                                 |          |
| 5 mins.  | 4. 1 on 1 - angle - stick under, stick lift                                         |          |
| 10 mins. | 5. Two Directions - movement wrist/sweep shot against boards                        |          |
| 5 mins.  | 6. 1 on 1 - crossovers around cones to puck chase and shoot                         |          |
| 5 mins.  | 7. 1 on 1 - D-F - pick up puck in neutral zone                                      |          |
| 10 mins. | 8. 4 on 4 - half ice, 45 second shifts, change on fly - play puck where it lies     |          |