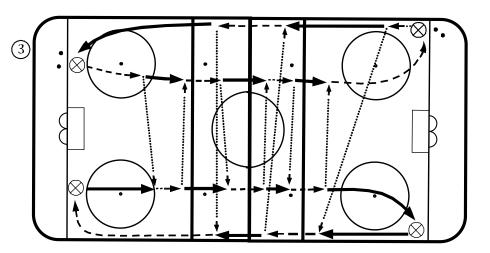

# Drill — Passing and Shooting

- 2 on 0 breakout pass, return pass, stretch pass with pass out
- Two players: 1 goes, keep 30 feet between player 2 player 2 passes to 1 at hash marks player 1 makes return pass to 2 player 1 skates over red line, gives good angle, receives, drive then passes back for shot on goal and look for rebound
- Can be done both sides

2/0 BREAKOUT PASS, RETURN PASS, STREACH PASS, W/PASS-OUT