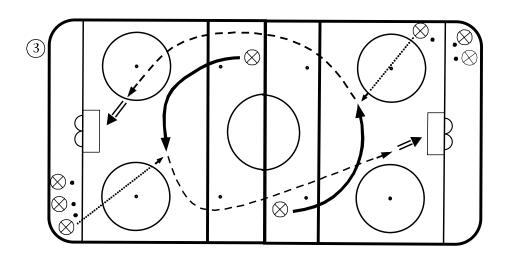

#### **Drill** — Full Ice Breakout

 Both ways: run all breakouts the players know. Two coaches dump pucks to opposite end of rinks.
 Groups of five breakout of each end. Can alternate breakouts or at the same time. When entering offensive zone, do play option.