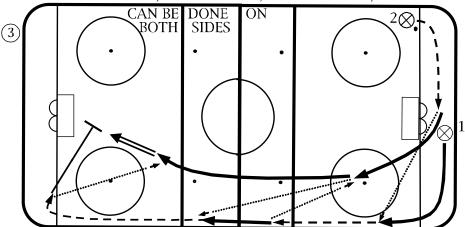

#### **Drill** — Breakout

• 5 on 2 half ice - 5 on 0 breakout - 5 pass at blue line to far defensemen at second blue line, fill the lanes or regroup in neutral zone for pass from defensemen, then attack 3 on 2