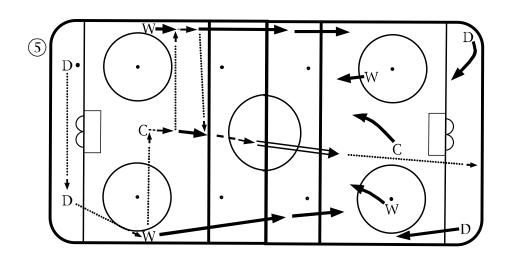

# **Drill** — Passing

 Half ice - two forwards passing, two defensemen passing while skating backwards

#### **Drill** — Breakout

• 5 on 2 half ice - 5 on 0 breakout - 5 pass at blue line to far defensemen at second blue line, fill the lanes or regroup in neutral zone for pass from defensemen, then attack 3 on 2