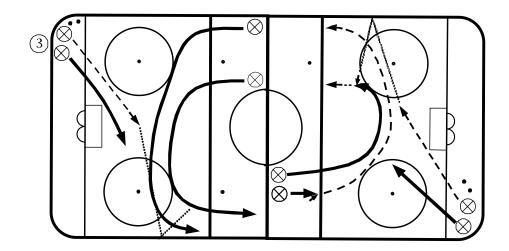

### **Drill** — Puckhandling

- Puckhandle at blue-red-blue
- Push puck breakaway
- Escapes
- Two hands backward puckhandle
- Control turns
- Fake shot pulls double shift

### **Drill** — Puckhandling

- Right angle skate with puckhandling
- Zig-zag right angle puckhandle, shoot, rebound