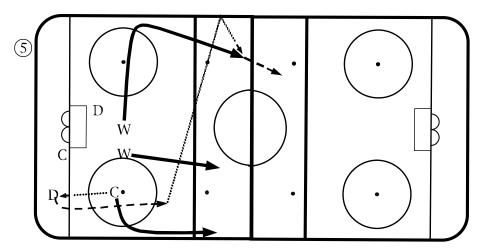

and shoot on goal
- Both players stop at net and look for rebound



### **Drill** — Competition

- Coach has pucks in middle circle, coach dumps puck just over blue line or in the corner - players compete for puck
- Cones at bottom of circle



#### **Drill** — Breakout

• Alternate breakout to red line - dump in to far boards



# **Drill** — Passing

 Half ice - two forwards passing, two defensemen passing while skating backwards



#### **Drill** — Breakout

• Breakout from defensive face-off position



#### **Drill** — Breakout

• 5 on 2 half ice - 5 on 0 breakout - 5 pass at blue line to far defensemen at second blue line, fill the lanes or regroup in neutral zone for pass from defensemen, then attack 3 on 2



#### **Drill** — Breakout

• Breakout from defensive face-off position



#### **Drill** — Full Ice Breakout

 Both ways: run all breakouts the players know. Two coaches dump pucks to opposite end of rinks.
 Groups of five breakout of each end. Can alternate breakouts or at the same time. When entering offensive zone, do play option.



## Drill — Scrimmage

• Two half ice scrimmages - 2 on 2 and 3 on 3



| Description    |  |  |
|----------------|--|--|
|                |  |  |
| Notes/Comments |  |  |