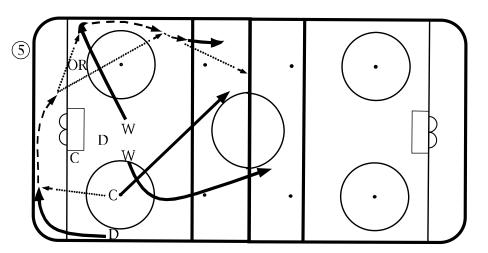

*Drill** — Passing

• 1 on 0 with board pass



## **Drill** — Passing

- Lateral passing 12 pass circuit
- Passing wide and narrow



## **Drill** — Passing

• 2 on 0 with board pass



## **Drill** — Passing

- Half ice 2 on 0
- Players criss cross at center ice
- Players drive to net and shoot on goal
- Both players stop at net and look for rebound



### **Drill** — Competition

- Coach has pucks in middle circle, coach dumps puck just over blue line or in the corner - players compete for puck
- Cones at bottom of circle



#### **Drill** — Breakout

• Alternate breakout to red line - dump in to far boards



# **Drill** — Passing

 Half ice - two forwards passing, two defensemen passing while skating backwards



#### **Drill** — Breakout

• Breakout from defensive face-off position



#### **Drill** — Breakout

• 5 on 2 half ice - 5 on 0 breakout - 5 pass at blue line to far defensemen at second blue line, fill the lanes or regroup in neutral zone for pass from defensemen, then attack 3 on 2



#### **Drill** — Breakout

• Breakout from defensive face-off position



#### **Drill** — Full Ice Breakout

 Both ways: run all breakouts the players know. Two coaches dump pucks to opposite end of rinks.
 Groups of five breakout of each end. Can alternate breakouts or at the same time. When entering offensive zone, do play option.



## Drill — Scrimmage

• Two half ice scrimmages - 2 on 2 and 3 on 3



| Description    |  |  |
|----------------|--|--|
|                |  |  |
| Notes/Comments |  |  |