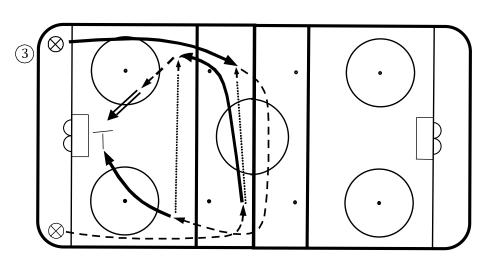

ing

- 2 on 0 breakout pass, return pass, stretch pass with pass out
- Two players: 1 goes, keep 30 feet between player 2 player 2 passes to 1 at hash marks player 1 makes return pass to 2 player 1 skates over red line, gives good angle, receives, drive then passes back for shot on goal and look for rebound
- Can be done both sides

2/0 BREAKOUT PASS, RETURN PASS, STREACH PASS, W/PASS-OUT



## **Drill** — Passing

• 1 on 0 with pass



## **Drill** — Passing

• 1 on 0 with board pass



## **Drill** — Passing

- Lateral passing 12 pass circuit
- Passing wide and narrow



## **Drill** — Passing

• 2 on 0 with board pass



## **Drill** — Passing

- Half ice 2 on 0
- Players criss cross at center ice
- Players drive to net and shoot on goal
- Both players stop at net and look for rebound



### **Drill** — Competition

- Coach has pucks in middle circle, coach dumps puck just over blue line or in the corner - players compete for puck
- Cones at bottom of circle



#### **Drill** — Breakout

• Alternate breakout to red line - dump in to far boards



# **Drill** — Passing

 Half ice - two forwards passing, two defensemen passing while skating backwards



#### **Drill** — Breakout

• Breakout from defensive face-off position



#### **Drill** — Breakout

• 5 on 2 half ice - 5 on 0 breakout - 5 pass at blue line to far defensemen at second blue line, fill the lanes or regroup in neutral zone for pass from defensemen, then attack 3 on 2



#### **Drill** — Breakout

• Breakout from defensive face-off position



#### **Drill** — Full Ice Breakout

 Both ways: run all breakouts