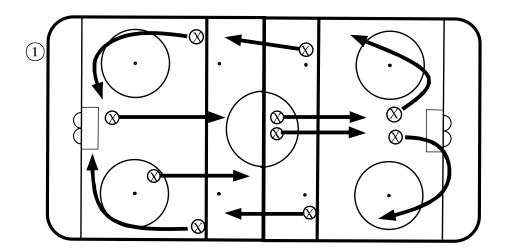

# **Drill** — **Puckhandling**

- Jam freestyle all over the rink
- Jam 2/3 rink
- Jam the middle between blue lines
   now partner goes all over rink passing only to partner