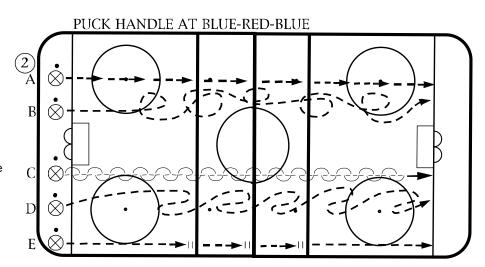

### **Drill** — Puckhandling

- Puckhandle at blue-red-blue
- Push puck breakaway
- Escapes
- Two hands backward puckhandle
- Control turns
- Fake shot pulls double shift

2/0 BREAKOUT PASS, RETURN PASS, STREACH PASS, W/PASS-OUT