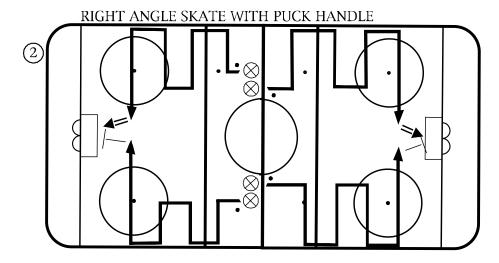

### **Drill** — Puckhandling

- Right angle skate with puckhandling
- Zig-zag right angle puckhandle, shoot, rebound