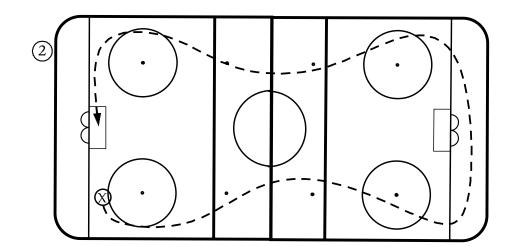

#### **Drill** — Breakout

• Alternate breakout to red line - dump in to far boards