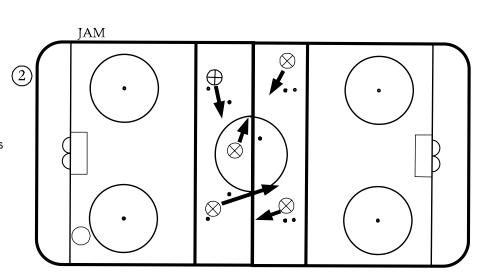

# **Drill** — **Puckhandling**

- Jam freestyle all over the rink
- Jam 2/3 rink
- Jam the middle between blue lines
   now partner goes all over rink passing only to partner