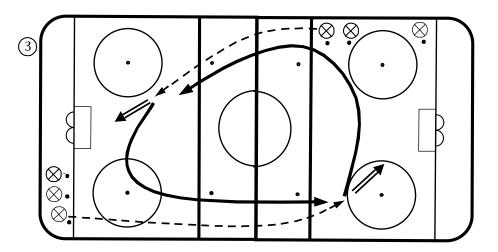

# Drill — Passing and Shooting

- 2 on 0 breakout pass, return pass, stretch pass with pass out
- Two players: 1 goes, keep 30 feet between player 2 player 2 passes to 1 at hash marks player 1 makes return pass to 2 player 1 skates over red line, gives good angle, receives, drive then passes back for shot on goal and look for rebound
- Can be done both sides

2/0 BREAKOUT PASS, RETURN PASS, STREACH PASS, W/PASS-OUT