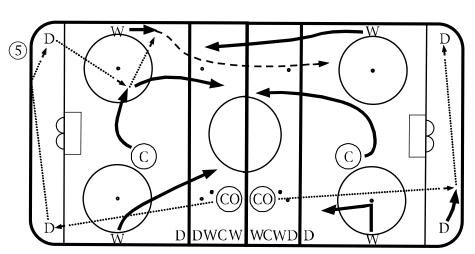

#### **Drill** — Breakout

• 5 on 2 half ice - 5 on 0 breakout - 5 pass at blue line to far defensemen at second blue line, fill the lanes or regroup in neutral zone for pass from defensemen, then attack 3 on 2

#### **Drill** — Full Ice Breakout

 Both ways: run all breakouts the players know. Two coaches dump pucks to opposite end of rinks.
 Groups of five breakout of each end. Can alternate breakouts or at the same time. When entering offensive zone, do play option.