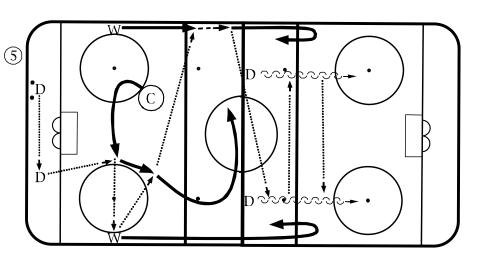

# Drill — Passing and Shooting

- 2 on 0 breakout pass, return pass, stretch pass with pass out
- Two players: 1 goes, keep 30 feet between player 2 player 2 passes to 1 at hash marks player 1 makes return pass to 2 player 1 skates over red line, gives good angle, receives, drive then passes back for shot on goal and look for rebound
- Can be done both sides

2/0 BREAKOUT PASS, RETURN PASS, STREACH PASS, W/PASS-OUT