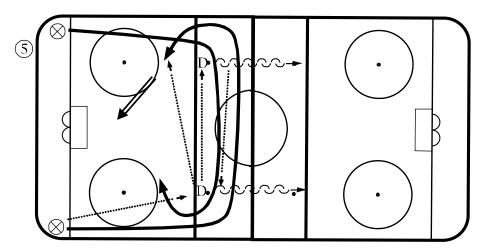

#### **Drill** — Full Ice Breakout

 Both ways: run all breakouts the players know. Two coaches dump pucks to opposite end of rinks.
 Groups of five breakout of each end. Can alternate breakouts or at the same time. When entering offensive zone, do play option.