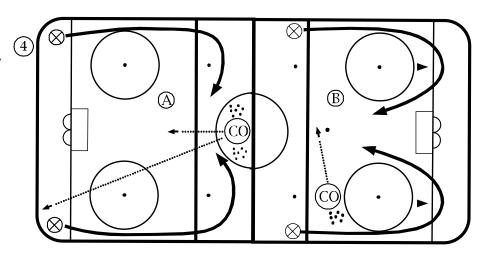

# Drill — Passing and Shooting

- 1 on 0 with chaser
- Shooter becomes chaser

# Drill — Passing and Shooting

- 2 on 0 breakout pass, return pass, stretch pass with pass out
- Two players: 1 goes, keep 30 feet between player 2 player 2 passes to 1 at hash marks player 1 makes return pass to 2 player 1 skates over red line, gives good angle, receives, drive then passes back for shot on goal and look for rebound
- Can be done both sides

2/0 BREAKOUT PASS, RETURN PASS, STREACH PASS, W/PASS-OUT