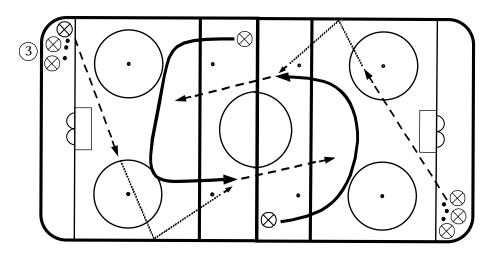

# **Drill** — **Puckhandling**

- Jam freestyle all over the rink
- Jam 2/3 rink
- Jam the middle between blue lines
   now partner goes all over rink passing only to partner