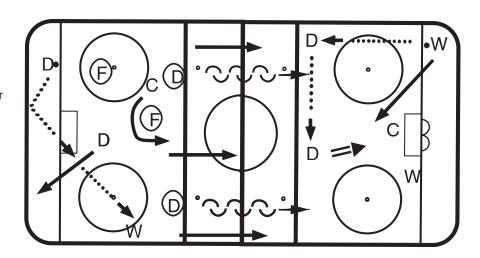

# Drill #7 — Breakout With One or Two Forecheckers to 5 on 2

- First shot forward, then pass to D for second shot.
- Fs screen and deflect.

### Drill #8 — 3 on 3 Full Ice - 30 second shifts

Notes/Comments \_\_\_\_

Description\_\_\_\_\_