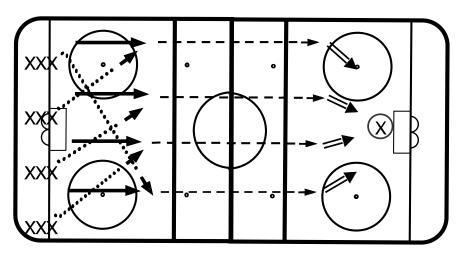

### Drill #4 — 2 on 1 Below Circles

- Forwards start at top of circles and defenseman on kneels in front of net.
- Two defensemen at blue line.
- Puck goes to corner; forwards get puck and pass to defenseman; go D to D shoot with screens and deflect.