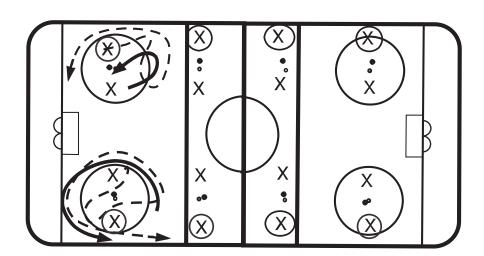

### Drill #5 — Scramble in Neutral to Defensive Systems

- 2 defensemen and 3 forwards skate around in neutral zone.
- On whistle all five go into forecheck mode; go to coach with puck.
- On whistle go to backcheck mode; defensemen skate backwards to top of circle.
- Go into defensive coverage in corner that the goalie has puck.