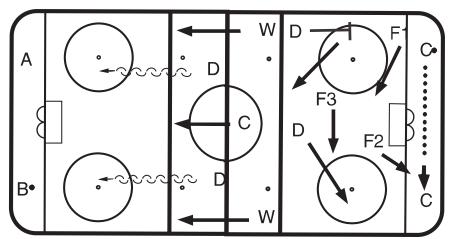

### Drill #4 — 2 on 1 Below Circles

- Forwards start at top of circles and defenseman on kneels in front of net.
- Two defensemen at blue line.
- Puck goes to corner; forwards get puck and pass to defenseman; go D to D shoot with screens and deflect.

### Drill #5 — Scramble in Neutral to Defensive Systems

- 2 defensemen and 3 forwards skate around in neutral zone.
- On whistle all five go into forecheck mode; go to coach with puck.
- On whistle go to backcheck mode; defensemen skate backwards to top of circle.
- Go into defensive coverage in corner that the goalie has puck.