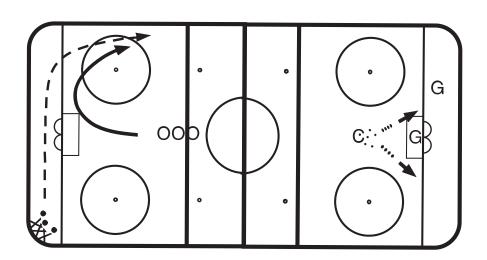

#### Drill #1 — Forward Crossovers on Circle

- Control Turn on first dot.
- Escape on second dot.
- Shoot.

#### Drill #2 — Four Lines

- Accelerate.
- Receive Pass.
- Shoot at blue line, then go to front of net and screen/deflect.