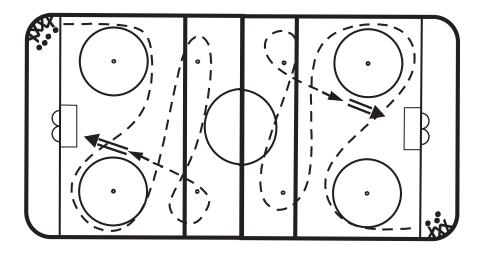

#### Drill #1 — Forward Crossovers on Circle

- Control Turn on first dot.
- Escape on second dot.
- Shoot.

#### Drill #2 — Four Lines

- Accelerate.
- Receive Pass.
- Shoot at blue line, then go to front of net and screen/deflect.