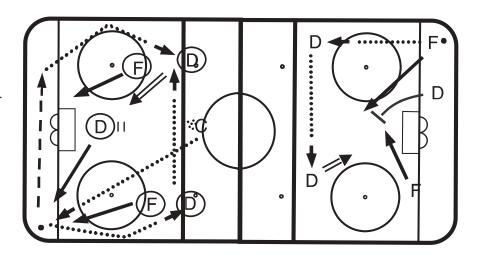

# Drill #7 — Breakout With One or Two Forecheckers to 5 on 2

- First shot forward, then pass to D for second shot.
- Fs screen and deflect.