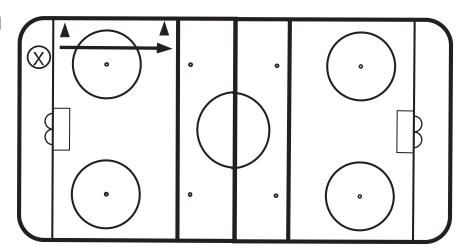

#### Drill #5 — Forward Crossovers - Control Turn -Backwards

Use four cones #1 top of circle, #2 bottom of circle, #3 off-side dot, #4 off-side dot.

- Forward crossovers around first two cones.
- Control turns around #3 cone.
- Step out backward turn around #4 cone.