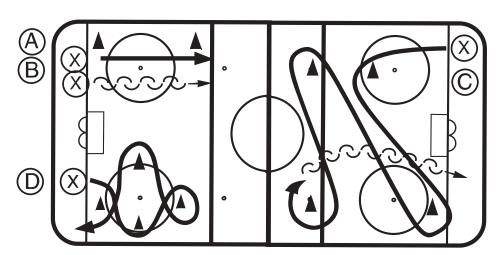

#### Drill #1 — Warm-Up

- (A) 60 ft. forward acceleration.
- (B) 60 ft. backward acceleration.
- (C) Forward crossovers control turns backwards.
- (D) Four cone circle puckhandling pattern.

# Drill #2 — Passing and Receiving

- (A) Five passing targets receive pass from coach and pass puck at target.
- (B) Receive pass from coach and shoot at target in net (use a cone).

#### Drill #5 — Forward Crossovers - Control Turn -Backwards

Use four cones #1 top of circle, #2 bottom of circle, #3 off-side dot, #4 off-side dot.

- Forward crossovers around first two cones.
- Control turns around #3 cone.
- Step out backward turn around #4 cone.

#### Drill #6 — Four Cone Circle Puckhandling Pattern

- Put four cones on circle.
- Control turn around #1, #3, #4 cones.
- Escape turn around #2.

## Drill #7 — Five Passing Targets - Receive and Pass

- Five targets (3 ft. in width) from goal line to goal line on each side.
- Coach passes out to player, player passes at targets in order.
- 10 passes are made.

# Drill #8 — Receive Pass and Shoot at Target

- Coach passes on players forehand side.
- Shooter shoots at target one point for hitting target - two points for hitting shaded area.

#### Drill #9 — Face-Off Scrimmage - 30 Seconds

• Two lines set up for a face-off and then scrimmage for 30 seconds.