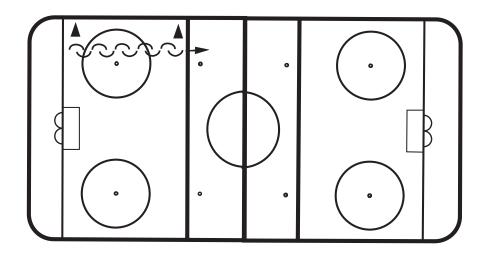

#### Drill #6 — Four Cone Circle Puckhandling Pattern

- Put four cones on circle.
- Control turn around #1, #3, #4 cones.
- Escape turn around #2.