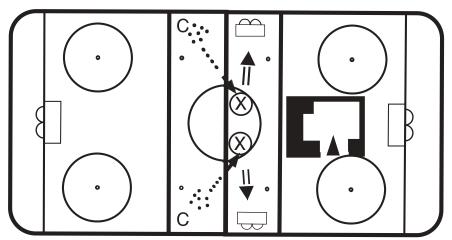

# Drill #8 — Receive Pass and Shoot at Target

- Coach passes on players forehand side.
- Shooter shoots at target one point for hitting target - two points for hitting shaded area.