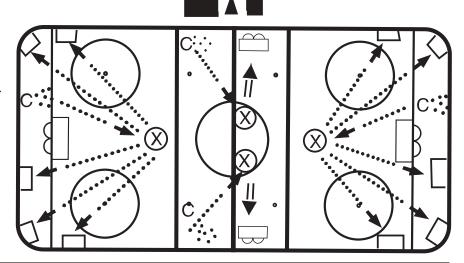

# Drill #2 — Passing and Receiving

- (A) Five passing targets receive pass from coach and pass puck at target.
- (B) Receive pass from coach and shoot at target in net (use a cone).

## Drill #7 — Five Passing Targets - Receive and Pass

- Five targets (3 ft. in width) from goal line to goal line on each side.
- Coach passes out to player, player passes at targets in order.
- 10 passes are made.

# Drill #8 — Receive Pass and Shoot at Target

- Coach passes on players forehand side.
- Shooter shoots at target one point for hitting target - two points for hitting shaded area.