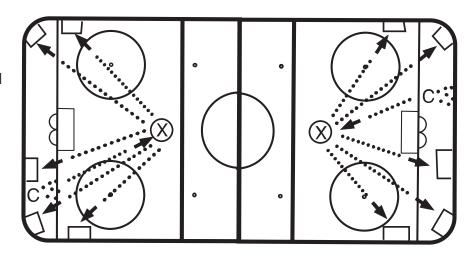

## Drill #7 — Five Passing Targets - Receive and Pass

- Five targets (3 ft. in width) from goal line to goal line on each side.
- Coach passes out to player, player passes at targets in order.
- 10 passes are made.