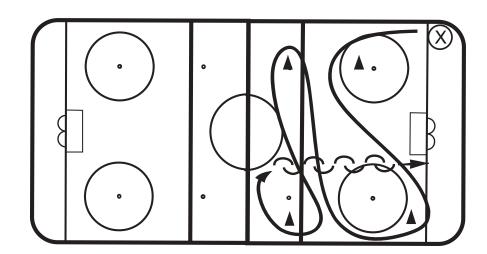

#### Drill #5 — Forward Crossovers - Control Turn -Backwards

Use four cones #1 top of circle, #2 bottom of circle, #3 off-side dot, #4 off-side dot.

- Forward crossovers around first two cones.
- Control turns around #3 cone.
- Step out backward turn around #4 cone.

#### Drill #6 — Four Cone Circle Puckhandling Pattern

- Put four cones on circle.
- Control turn around #1, #3, #4 cones.
- Escape turn around #2.