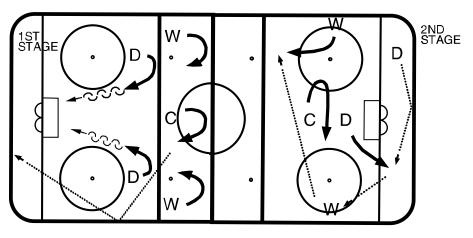

# Drill #7 — 5 on 0 -Breakout - Dump In

- 1 st stage Defenseman start at top of circle and forwards at blue line skate up to red line and dump in.
- Second stage breakout pass to red line.