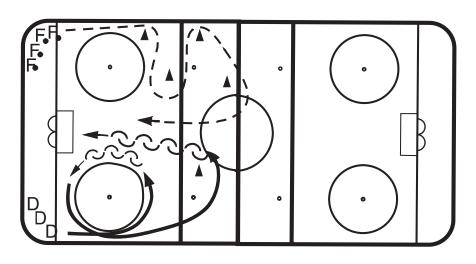

# Drill #5 — 3 on 2 Dump to 2-1-2 Forecheck to Triangulization and Shoot

- Defensemen start on top of circles.
- Forwards start on blue line, skate to red line, dump puck into corner.
- Defensemen try and carry puck over blue line, forwards take away and create scoring opportunity.