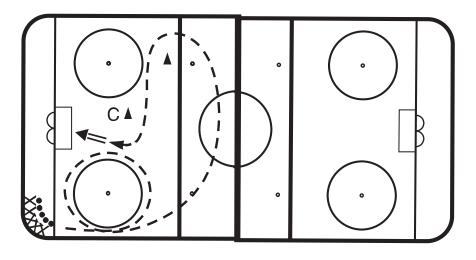

### Drill #3 — Five Station Pass -Follow Your Pass - #5 Shoots

- Make hard accurate passes to forehand side.
- After pass, skate quickly to next station.