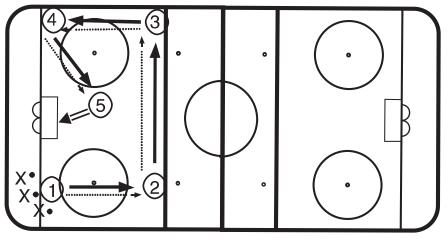

## Drill #4 — 1 on 1 -Defenseman Agility Skate and Forward Control Turns on Cones

- Defenseman skate forward and backward compass on circle.
- Forward carries puck and control turns around cones to 1 on 1 with defenseman.