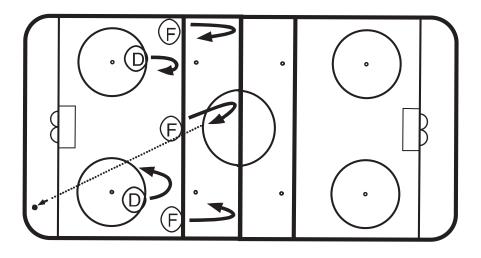

# Drill #5 — 3 on 2 Dump to 2-1-2 Forecheck to Triangulization and Shoot

- Defensemen start on top of circles.
- Forwards start on blue line, skate to red line, dump puck into corner.
- Defensemen try and carry puck over blue line, forwards take away and create scoring opportunity.