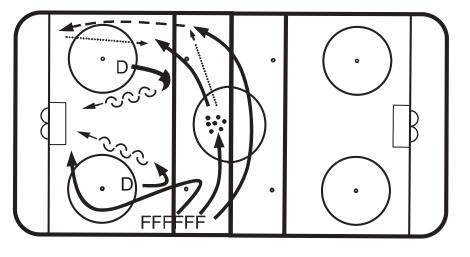

### Drill #8 — 3 on 2 Swing Pass to Center Trail

- Defensemen start at top of circle and move up to blue line then backwards.
- Forwards start on one side, first forward skates over to far boards, second forward gets puck and passes to first forward, third forward stays wide around dot.