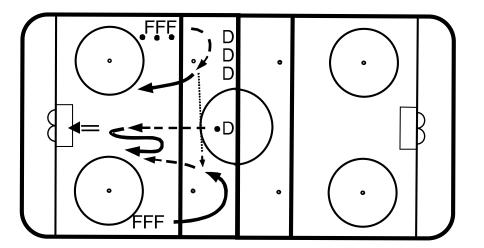

## Drill #6 — 2 on 1-Forward Pass in Neutral Zone - Defenseman Carries Puck and Shoots Then Plays 2 on 1

- Defenseman shoots at top of circle.
- Forward passes to other forward in neutral zone then attack zone against one defenseman.