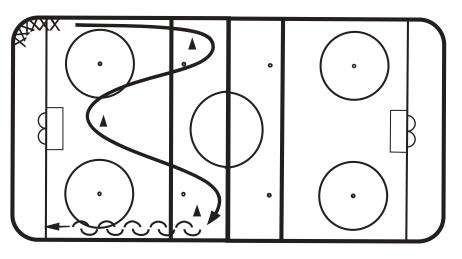

## Drill #1 — Two Cone Forward Crossovers to Backward Swizzels

- First two cones do forward crossovers.
- Third cone step out backwards and do backward swizzels to goal line.

## Drill #2 — Carry Puck -Circle Crossovers to Big 90 Turn and Shoot

• When doing big 90 to control turn avoid getting puck poke check by coach.